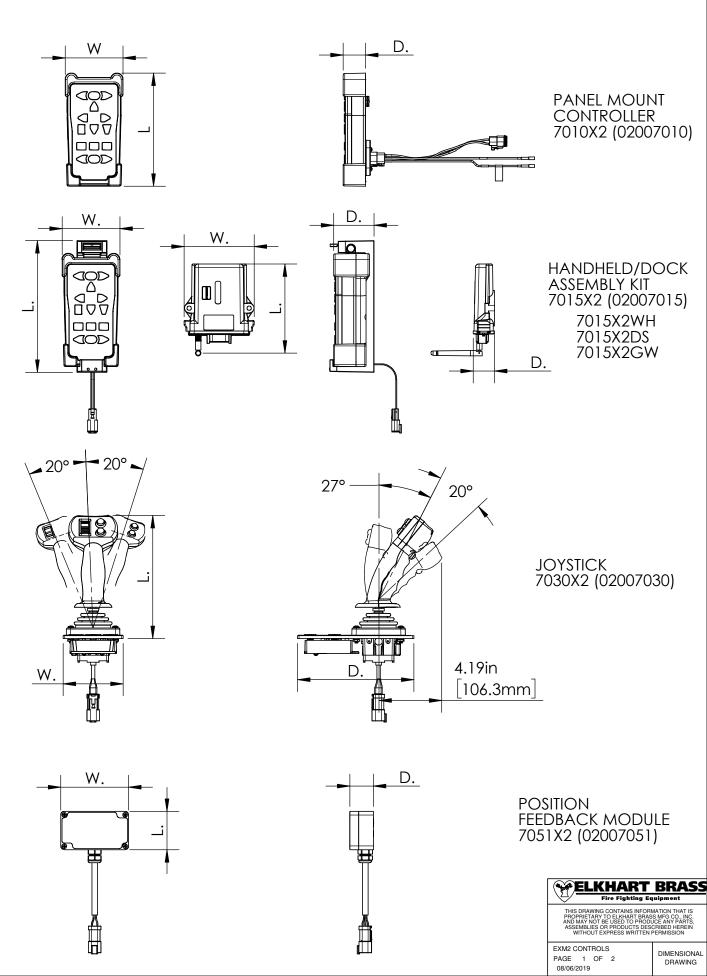

Ver. 1.0

| EXM CONTROLS<br>DIMENSIONAL TABLE |            |            |            |
|-----------------------------------|------------|------------|------------|
| MODEL                             | LENGTH     | DEPTH      | WIDTH      |
| PANEL MOUNT CONTROLLER            | 7.54 in    | 1.48 in    | 3.85 in    |
|                                   | [191.52mm] | [37.60mm]  | [97.79mm]  |
| HANDHELD/DOCK ASS'Y KIT           | 8.78 in    | 2.70 in    | 3.85 in    |
|                                   | [223.01mm] | [68.58mm]  | [97.79mm]  |
| GATEWAY                           | 5.95 in    | 1.42 in    | 4.68 in    |
|                                   | [151.13mm] | [36.07mm]  | [118.87mm] |
| JOYSTICK                          | 8.20 in    | 7.75 in    | 4.00 in    |
|                                   | [208.28mm] | [196.85mm] | [101.60mm] |
| POSITION FEEDBACK                 | 2.56 in    | 1.58 in    | 4.53 in    |
|                                   | [65.02mm]  | [40.13mm]  | [115.06mm] |