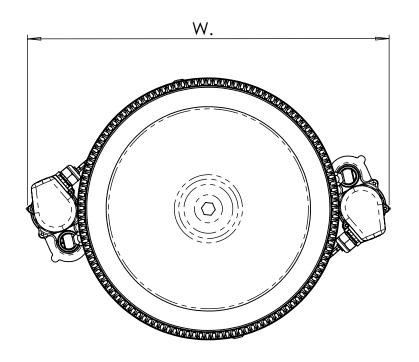

| CM-E DIMENSIONAL TABLE |           |          |                                                    |       |       |               |                  |
|------------------------|-----------|----------|----------------------------------------------------|-------|-------|---------------|------------------|
| (IN INCHES)            |           |          |                                                    |       |       |               |                  |
| MODEL                  | BASE SIZE | ŀ        | OVERALL LENGTH<br>(O.A.L.)<br>MAX (S.S.) MIN (FOG) |       | DIA.  | WIDTH<br>(W.) | WEIGHT<br>(LBS.) |
| CM-3000E               | 6.00      | ELECTRIC |                                                    | 14.14 | 10.93 | 15.10         | 40.6             |
| CM-5000E               | 6.00      | ELECTRIC | 16.14                                              | 14.14 | 10.93 | 15.10         | 40.7             |