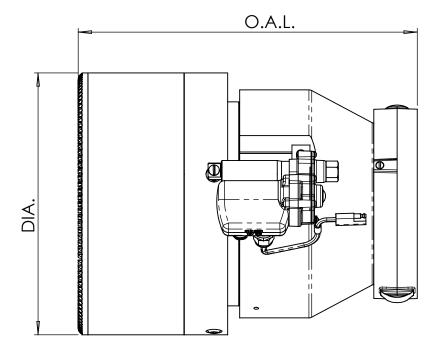

| CM-E DIMENSIONAL TABLE |           |          |                                                    |       |       |               |                  |
|------------------------|-----------|----------|----------------------------------------------------|-------|-------|---------------|------------------|
| (IN INCHES)            |           |          |                                                    |       |       |               |                  |
| MODEL                  | BASE SIZE | ŀ        | OVERALL LENGTH<br>(O.A.L.)<br>MAX (S.S.) MIN (FOG) |       | DIA.  | WIDTH<br>(W.) | WEIGHT<br>(LBS.) |
| CM-3000E               | 6.00      | ELECTRIC |                                                    | 14.14 | 10.93 | 15.10         | 40.6             |
| CM-5000E               | 6.00      | ELECTRIC | 16.14                                              | 14.14 | 10.93 | 15.10         | 40.7             |