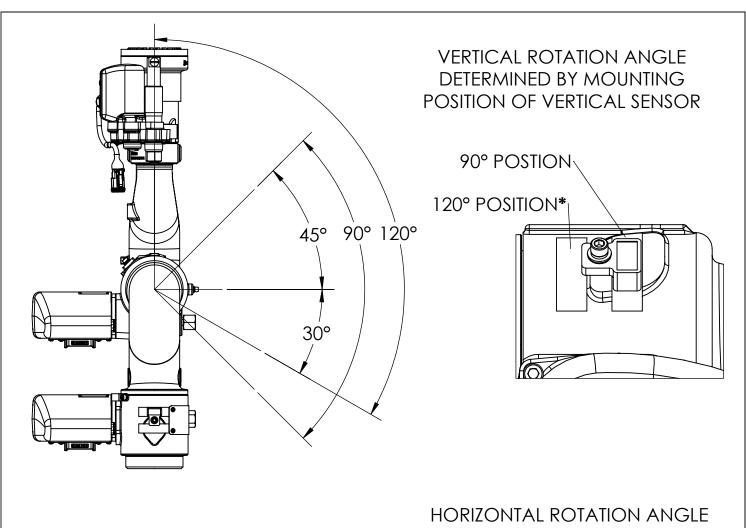

AWING CONTAINS INFORMATION THAT IS

PROPRIETARY TO ELKHART BRASS MFG CO., INC. AND MAY NOT BE USED TO PRODUCE ANY PARTS. ASSEMBLES OR PRODUCTS DESCRIBED HEREIN, WITHOUT EXPRESS WRITTEN PERMISSION

8495\_DIMENSIONAL PAGE 1 OF 5 09/23/2019

DIMENSIONAL DRAWING





THIS DRAWING CONTAINS INFORMATION THAT IS PROPRIETARY TO ELKHART BRASS MFG CO., INC. AND MAY NOT BE USED TO PRODUCE ANY PARTS, ASSEMBLIES OR PRODUCTS DESCRIBED HEREIN WITHOUT EXPRESS WRITTEN PERMISSION

8495\_DIMENSIONAL PAGE 2 OF 5 09/23/2019

DIMENSIONAL DRAWING





THIS DRAWING CONTAINS INFORMATION THAT IS PROPRIETARY TO ELKHART BRASS MFG CO., INC. AND MAY NOT BE USED TO PRODUCE ANY PARTS. ASSEMBLIES OR PRODUCTS DESCRIBED HERRIN WITHOUT EXPRESS WRITTEN PERMISSION

8495\_DIMENSIONAL PAGE 3 OF 5 09/23/2019

DIMENSIONAL DRAWING







| DIMENSIONAL ABBREVIATION KEY*                        |                          |
|------------------------------------------------------|--------------------------|
| ABBREVIATION                                         | DESCRIPTION              |
| D.L.                                                 | DISCHARGE LENGTH         |
| H.H.                                                 | HANDLE HEIGHT            |
| H.S.R.                                               | HANDLE SWING RADIUS      |
| M.D.L.                                               | MONITOR DISCHARGE LENGTH |
| M.H.                                                 | MONITOR HEIGHT           |
| O.D.L.                                               | OVERALL DISCHARGE LENGTH |
| O.H.