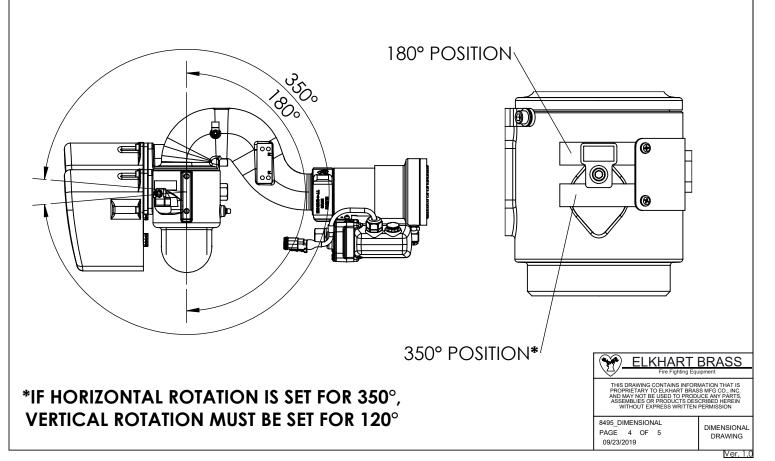

G CONTAINS INFORMATION THAT IS

PROPRIETARY TO ELKHART BRASS MFG CO., INC. AND MAY NOT BE USED TO PRODUCE ANY PARTS. ASSEMBLES OR PRODUCTS DESCRIBED HEREIN, WITHOUT EXPRESS WRITTEN PERMISSION

8495\_DIMENSIONAL PAGE 1 OF 5 09/23/2019

DIMENSIONAL DRAWING





THIS DRAWING CONTAINS INFORMATION THAT IS PROPRIETARY TO ELKHART BRASS MFG CO., INC. AND MAY NOT BE USED TO PRODUCE ANY PARTS, ASSEMBLIES OR PRODUCTS DESCRIBED HEREIN WITHOUT EXPRESS WRITTEN PERMISSION

8495\_DIMENSIONAL PAGE 2 OF 5 09/23/2019

DIMENSIONAL DRAWING





THIS DRAWING CONTAINS INFORMATION THAT IS PROPRIETARY TO ELKHART BRASS MFG CO., INC. AND MAY NOT BE USED TO PRODUCE ANY PARTS. ASSEMBLIES OR PRODUCTS DESCRIBED HERRIN WITHOUT EXPRESS WRITTEN PERMISSION

8495\_DIMENSIONAL PAGE 3 OF 5 09/23/2019

DIMENSIONAL DRAWING







| DIMENSIONAL ABBREVIATION KEY*                        |                          |
|------------------------------------------------------|--------------------------|
| ABBREVIATION                                         | DESCRIPTION              |
| D.L.                                                 | DISCHARGE LENGTH         |
| H.H.                                                 | HANDLE HEIGHT            |
| H.S.R.                                               | HANDLE SWING RADIUS      |
| M.D.L.                                               | MONITOR DISCHARGE LENGTH |
| M.H.                                                 | MONITOR HEIGHT           |
| O.D.L.                                               | OVERALL DISCHARGE LENGTH |
| O.H.