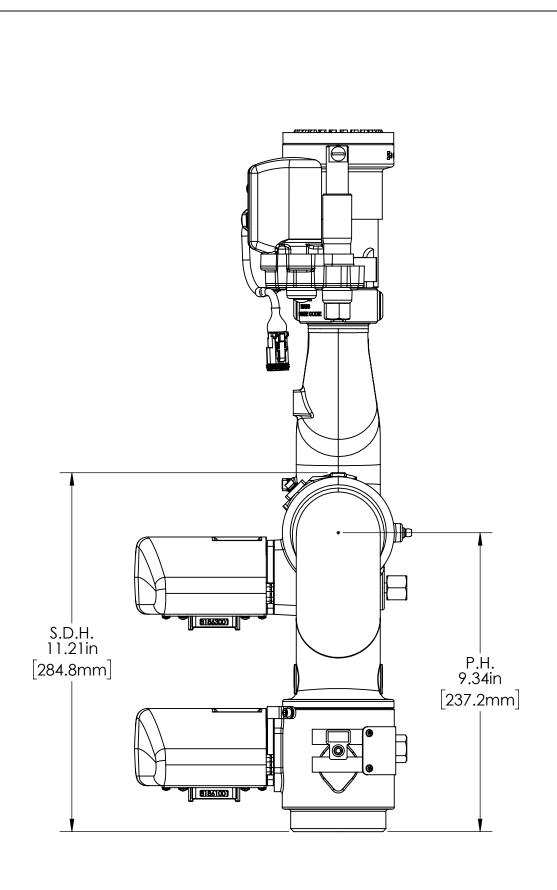

8495\_DIMENSIONAL PAGE 3 OF 5 09/23/2019

DIMENSIONAL DRAWING

| DIMENSIONAL ABBREVIATION KEY*                        |                          |
|------------------------------------------------------|--------------------------|
| ABBREVIATION                                         | DESCRIPTION              |
| D.L.                                                 | DISCHARGE LENGTH         |
| H.H.                                                 | HANDLE HEIGHT            |
| H.S.R.                                               | HANDLE SWING RADIUS      |
| M.D.L.                                               | MONITOR DISCHARGE LENGTH |
| M.H.                                                 | MONITOR HEIGHT           |
| O.D.L.                                               | OVERALL DISCHARGE LENGTH |
| O.H.                                                 | OVERALL HEIGHT           |
| O.L.                                                 | OVERALL LENGTH           |
| P.H.                                                 | PIVOT HEIGHT             |
| P.R.                                                 | PIVOT RADIUS             |
| R.                                                   | RADIUS                   |
| S.D.H.                                               | STOW DOWN HEIGHT         |
| W.                                                   | WIDTH                    |
|                                                      |                          |
| *NOT ALL ABBREVIATIONS WILL BE USED ON EVERY DRAWING |                          |