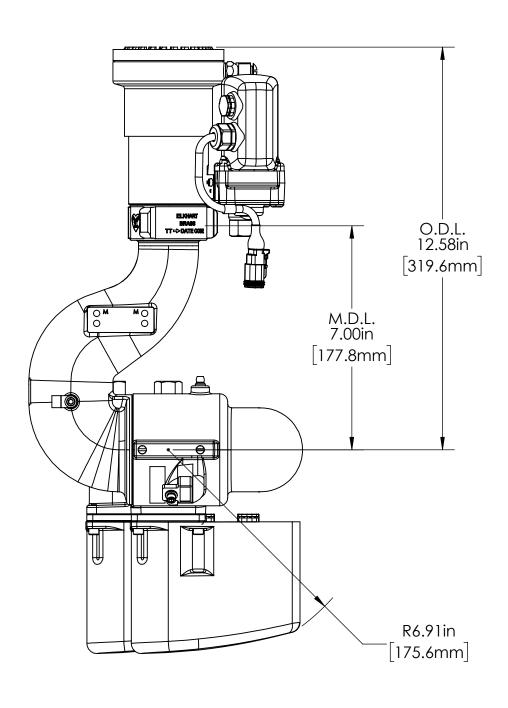

8495\_DIMENSIONAL PAGE 2 OF 5 09/23/2019

DIMENSIONAL DRAWING

THIS DRAWING CONTAINS INFORMATION THAT IS PROPRIETARY TO ELKHART BRASS MFG CO., INC. AND MAY NOT BE USED TO PRODUCE ANY PARTS. ASSEMBLIES OR PRODUCTS DESCRIBED HERRIN WITHOUT EXPRESS WRITTEN PERMISSION