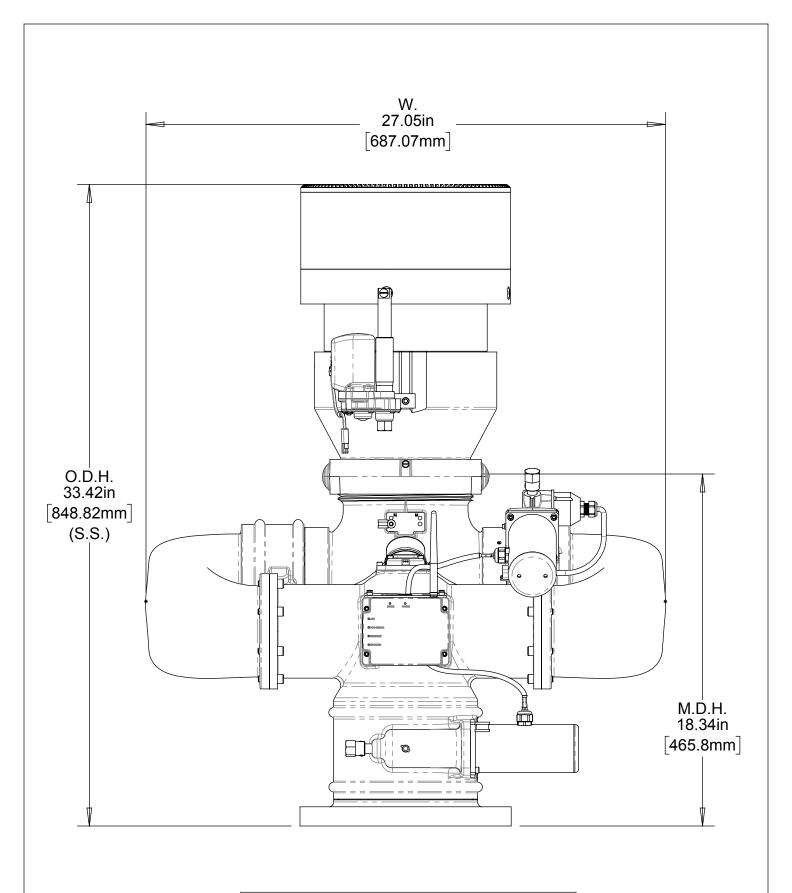

MAGNUM-EXM 7600-EXM PAGE 1 OF 5 04/04/2017

BASE DIMENSIONAL

| DIMENSIONAL  | DIMENSIONAL ABBREVIATION KEY |  |
|--------------|------------------------------|--|
| ABBREVIATION | DESCRIPTION                  |  |
| W.           | Width                        |  |
| O.D.H        | Overall Discharge Height     |  |
| M.D.H.       | Monitor Discharge Height     |  |
| S.S.         | Straight Stream              |  |