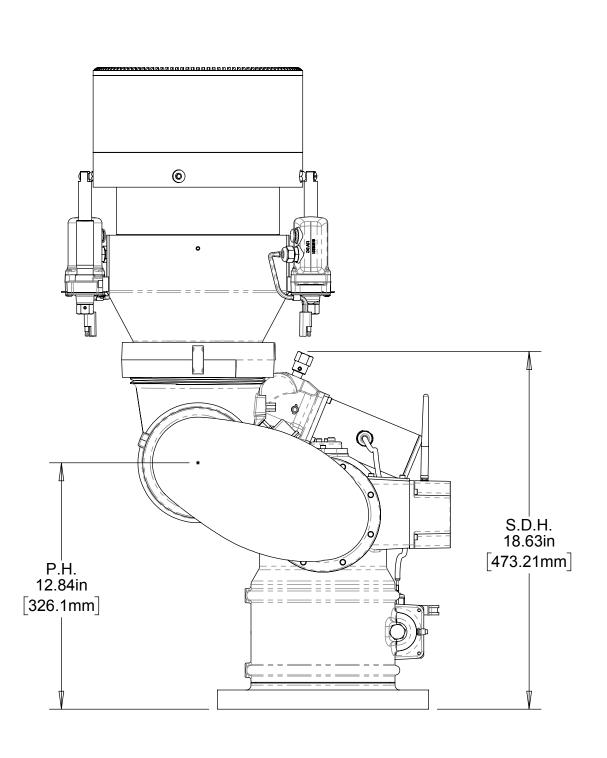

MAGNUM-EXM 7600-EXM PAGE 3 OF 5 04/04/2017

TOP VIEW DIMENSIONAL

| DIMENSIONAL ABBREVIATION KEY |                  |  |
|------------------------------|------------------|--|
| <b>ABBREVIATION</b>          | DESCRIPTION      |  |
| P.H.                         | Pivot Height     |  |
| S.D.H.                       | Stow Down Height |  |

SIDE VIEW DIMENSIONAL