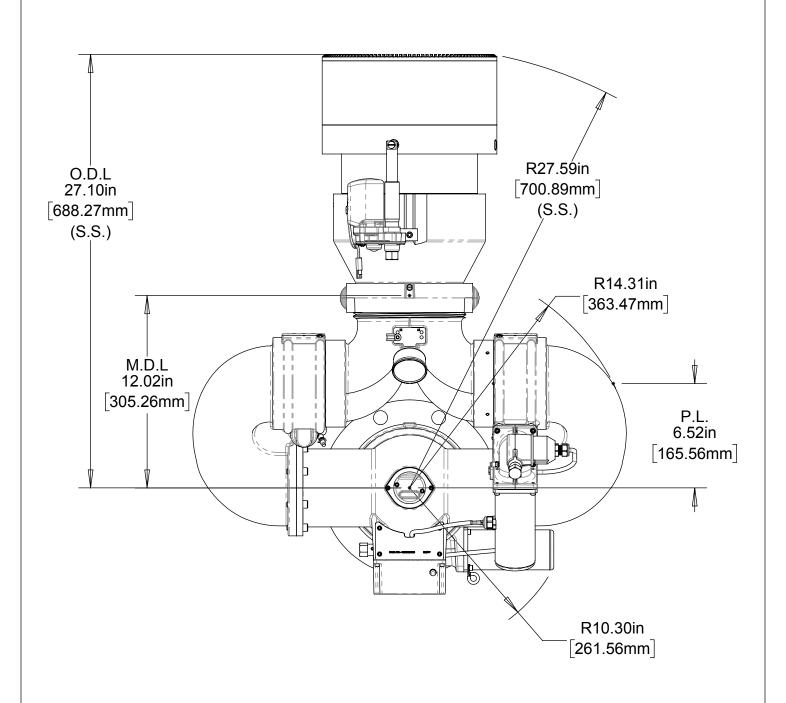

BACK VIEW DIMENSIONAL

| DIMENSIONAL  | DIMENSIONAL ABBREVIATION KEY |  |
|--------------|------------------------------|--|
| ABBREVIATION | DESCRIPTION                  |  |
| O.D.L        | Overall Discharge Length     |  |
| M.D.L.       | Monitor Discharge Length     |  |
| P.L.         | Pivot Length                 |  |
| S.S.         | Straight Stream              |  |