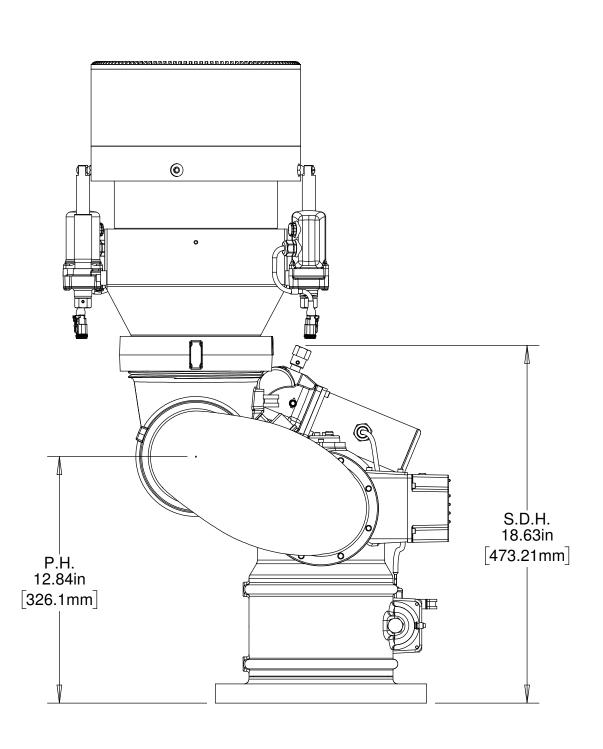

MAGNUM 7600X2 PAGE 3 OF 5 07/24/2019

TOP VIEW DIMENSIONAL Ver. 1.0

| DIMENSIONAL ABBREVIATION KEY |                  |  |  |
|------------------------------|------------------|--|--|
| <b>ABBREVIATION</b>          | DESCRIPTION      |  |  |
| P.H.                         | Pivot Height     |  |  |
| S.D.H.                       | Stow Down Height |  |  |