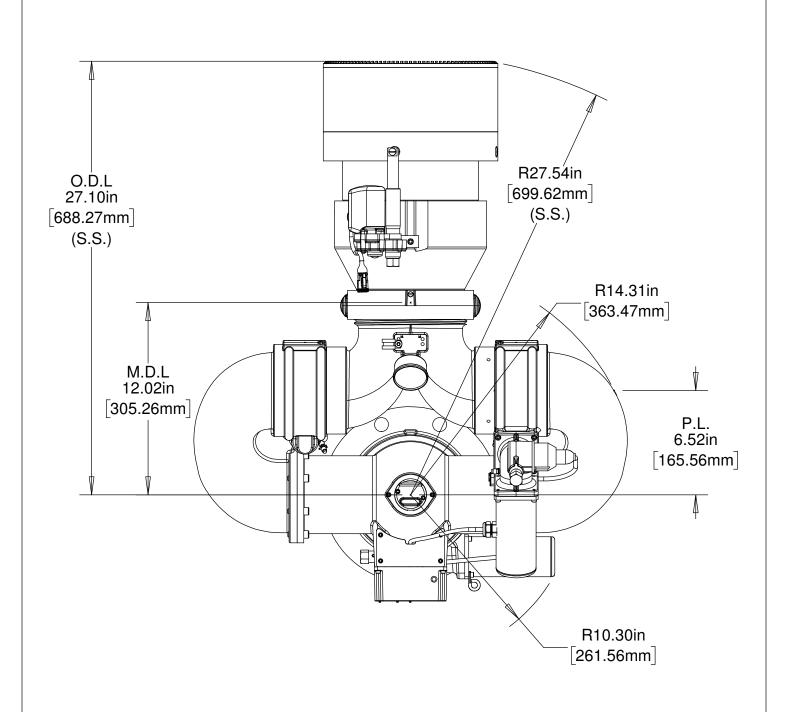

MAGNUM 7600X2 PAGE 2 OF 5 07/24/2019

BACK VIEW DIMENSIONAL

Ver. 1.0

| DIMENSIONAL ABBREVIATION KEY |                          |  |  |
|------------------------------|--------------------------|--|--|
| ABBREVIATION                 | DESCRIPTION              |  |  |
| O.D.L                        | Overall Discharge Length |  |  |
| M.D.L.                       | Monitor Discharge Length |  |  |
| P.L.                         | Pivot Length             |  |  |
| S.S.                         | Straight Stream          |  |  |