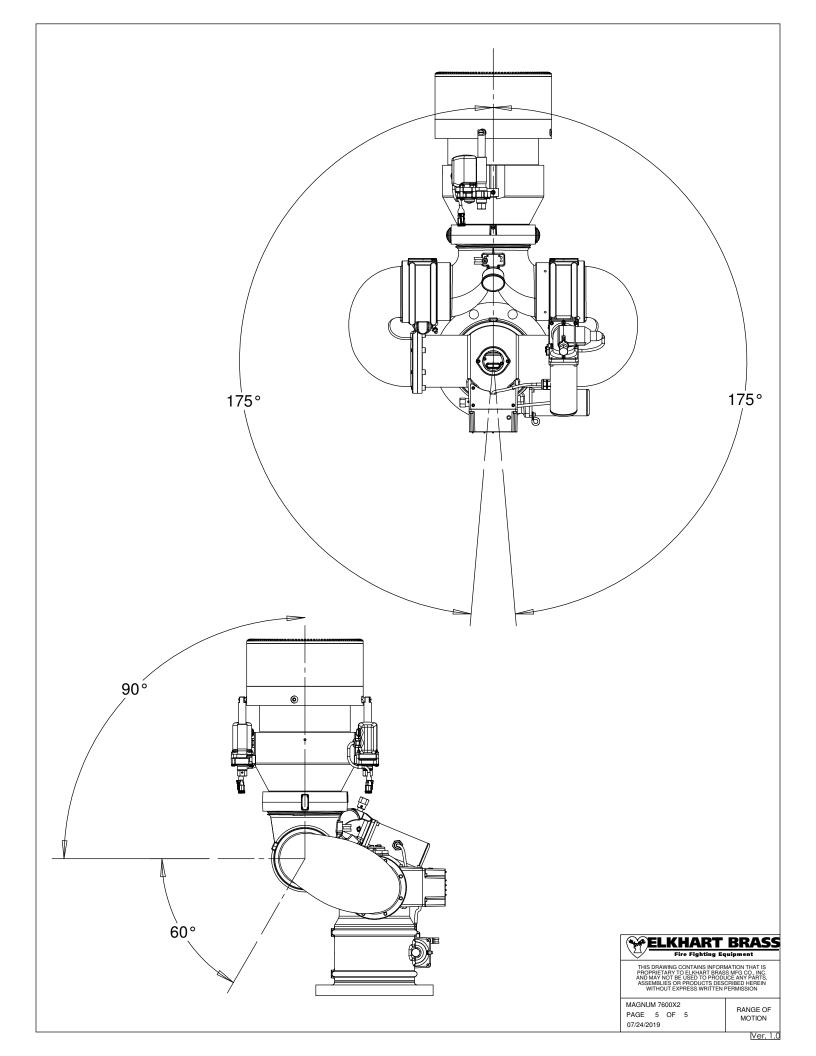

------------------------|-------------------------------|-----------------------------------------|-------------------------------------------------------------------------------------|
| PROPE<br>AND M<br>ASSEM | RIETARY TO EL<br>AY NOT BE US | KHART BRAS<br>ED TO PRODI<br>ODUCTS DES | MATION THAT IS<br>SS MFG CO., INC.<br>JCE ANY PARTS,<br>CRIBED HEREIN<br>PERMISSION |

MAGNUM 7600X2 PAGE 3 OF 5 07/24/2019

TOP VIEW DIMENSIONAL Ver. 1.0



| DIMENSIONAL ABBREVIATION KEY |                  |  |  |
|------------------------------|------------------|--|--|
| <b>ABBREVIATION</b>          | DESCRIPTION      |  |  |
| P.H.                         | Pivot Height     |  |  |
| S.D.H.                       | Stow Down Height |  |  |



SIDE VIEW DIMENSIONAL

MAGNUM 7600X2 PAGE 4 OF 5 07/24/2019