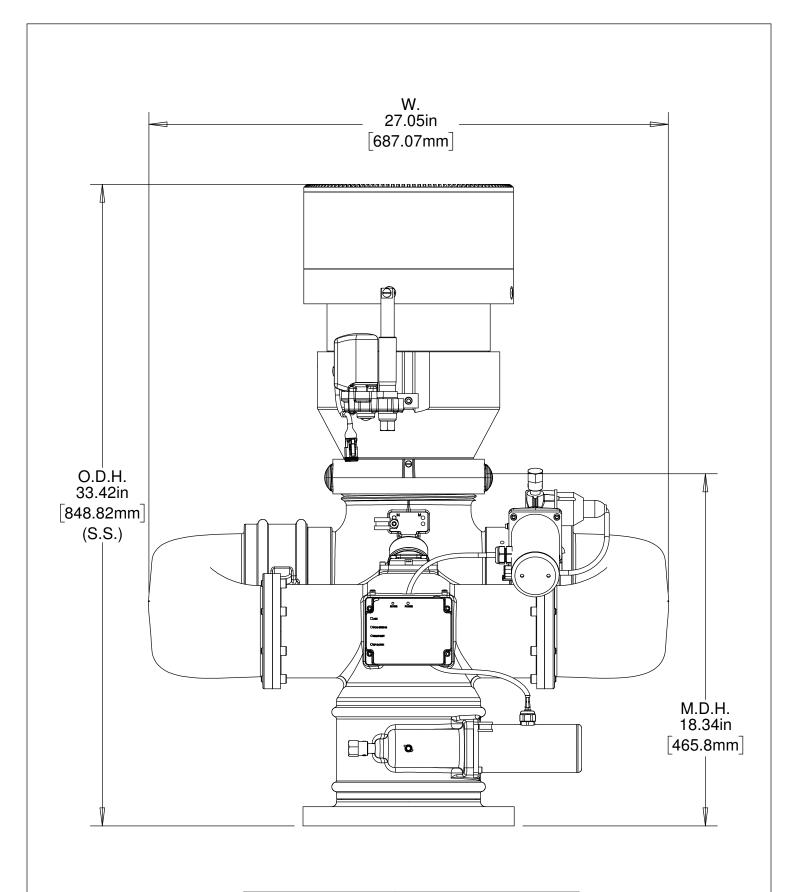

MAGNUM 7600X2 PAGE 1 OF 5 07/24/2019

BASE DIMENSIONAL

| DIMENSIONAL ABBREVIATION KEY |                          |  |
|------------------------------|--------------------------|--|
| ABBREVIATION                 | DESCRIPTION              |  |
| W.                           | Width                    |  |
| O.D.H                        | Overall Discharge Height |  |
| M.D.H.                       | Monitor Discharge Height |  |
| S.S.                         | Straight Stream          |  |