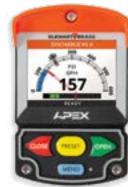

#### **APEX 300**

Valve Control with Pressure and Flow

#### **Controller Selector Chart**

| Open/Close | 10 LED Position | Pressure | Flow | CAF Mode | Model     |
|------------|-----------------|----------|------|----------|-----------|
| •          | •               |          |      |          | APEX 100  |
| •          | •               | •        |      |          | APEX 200  |
| •          | •               | •        | •    |          | APEX 300  |
| •          | •               | •        |      | •        | UICS 2    |
| •          |                 |          |      |          | UBEC 1AT* |