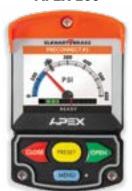

#### **APEX 200**

Valve Control with Pressure

#### **Controller Selector Chart**

| Open/Close | 10 LED Position | Pressure | Flow | CAF Mode | Model     |
|------------|-----------------|----------|------|----------|-----------|
| •          | •               |          |      |          | APEX 100  |
| •          | •               | •        |      |          | APEX 200  |
| •          | •               | •        | •    |          | APEX 300  |
| •          | •               | •        |      | •        | UICS 2    |
| •          |                 |          |      |          | UBEC 1AT* |