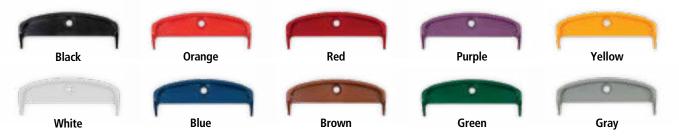

#### **Visor Color Options**

#### APEX ELECTRIC CONTROLLER

| OPTIONS & COMPONENTS                               |                                                                     |                                                                                     |                                                                                  |   |  |  |
|----------------------------------------------------|---------------------------------------------------------------------|-------------------------------------------------------------------------------------|----------------------------------------------------------------------------------|---|--|--|
| APEX 100<br>Valve Control<br>Only                  | Visor color options:                                                | Choose Black, Orange, Red, Purple ,<br>Yellow, White, Blue, Brown, Green<br>or Grey |                                                                                  |   |  |  |
|                                                    | Harness<br>controller to<br>valve actuator                          | Choose 2', 10', 15', 20', 30' or 40'                                                |                                                                                  |   |  |  |
| APEX 200<br>Valve Control<br>and Pressure          | Visor color options:                                                | Choose Black, Orange, Red, Purple ,<br>Yellow, White, Blue, Brown, Green<br>or Grey |                                                                                  |   |  |  |
|                                                    | Harness<br>controller to<br>valve actuator                          | Choose 2', 10', 15', 20', 30' or 40'                                                |                                                                                  |   |  |  |
|                                                    | Pressure sensor                                                     |                                                                                     |                                                                                  | 3 |  |  |
|                                                    | Harness<br>Pressure sensor<br>to valve actuator                     | Choose 2', 10', 15', 20'<br>or 40'                                                  |                                                                                  |   |  |  |
| APEX 300<br>Valve Control,<br>Pressure and<br>Flow | Visor color options:                                                | Choose Black, Orange, Red, Purple ,<br>Yellow, White, Blue, Brown, Green<br>or Grey |                                                                                  |   |  |  |
|                                                    | Harness<br>controller to<br>valve actuator                          | Choose 2', 10', 15', 20', 30' or 40'                                                |                                                                                  |   |  |  |
|                                                    | Pressure sensor                                                     |                                                                                     |                                                                                  | 3 |  |  |
|                                                    | Flow sensor                                                         | End cap mount style flow sensor                                                     |                                                                                  |   |  |  |
|                                                    |                                                                     | Saddle clamp style flow sensor                                                      | Choose pipe diameter 2.0", 2.5", 3.0", 3.5" or 4.0"                              | 5 |  |  |
|                                                    |                                                                     |                                                                                     | Choose a pipe material<br>Steel, Stainless steel or<br>Aluminum                  |   |  |  |
|                                                    |                                                                     | Weldmount style flow sensor                                                         | Choose a pipe<br>diameter 2.0", 2.5",<br>3.0", 3.5", 4.0", 5.0",<br>6.0" or 8.0" | 4 |  |  |
|                                                    | Harness<br>connect pressure<br>and flow sensor<br>to valve actuator | Choose 2', 10', 15', 20'<br>or 40'                                                  |                                                                                  |   |  |  |