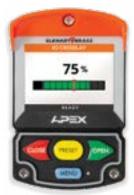

#### **UBEC 1AT**

Tank Fill

#### **Controller Selector Chart**

| Open/Close | 10 LED Position | Pressure | Flow | CAF Mode | Model     |
|------------|-----------------|----------|------|----------|-----------|
| •          | •               |          |      |          | APEX 100  |
| •          | •               | •        |      |          | APEX 200  |
| •          | •               | •        | •    |          | APEX 300  |
| •          | •               | •        |      | •        | UICS 2    |
| •          |                 |          |      |          | UBEC 1AT* |