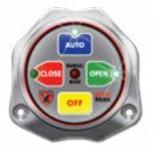

## APEX" VALVE CONTROLLER

Combine the customization capabilities with the space saving design, the tactile keypad buttons and large, easy-to-read graphics and the result is an innovative new valve controller that provides benefits to the OEM as well as the end-user. The design and versatility of the APEX allows the OEM to save valuable pump panel space and adapt the controller to any application, while offering only one version of actuator takes the guesswork out of the ordering process. End-users will appreciate the large screen on the APEX with high resolution graphics, while additional features including the adjustable "Target Pressure" indicator and daytime/nighttime screen modes offer benefits to the end-user never seen before in a valve controller. The APEX-S utilizes 10 LED segments for crystal clear valve position recognition and control.

#### **APEX 100**

Valve Control

#### **APEX 200**

Valve Control with Pressure

#### **APEX 300**

Valve Control with Pressure and Flow