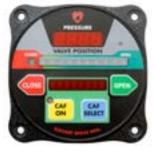

#### UICS 2

CAF

#### **Controller Selector Chart**

| Open/Close | 10 LED Position | Pressure | Flow | CAF Mode | Model     |
|------------|-----------------|----------|------|----------|-----------|
| •          | •               |          |      |          | APEX 100  |
| •          | •               | •        |      |          | APEX 200  |
| •          | •               | •        | •    |          | APEX 300  |
| •          | •               | •        |      | •        | UICS 2    |
| •          |                 |          |      |          | UBEC 1AT* |