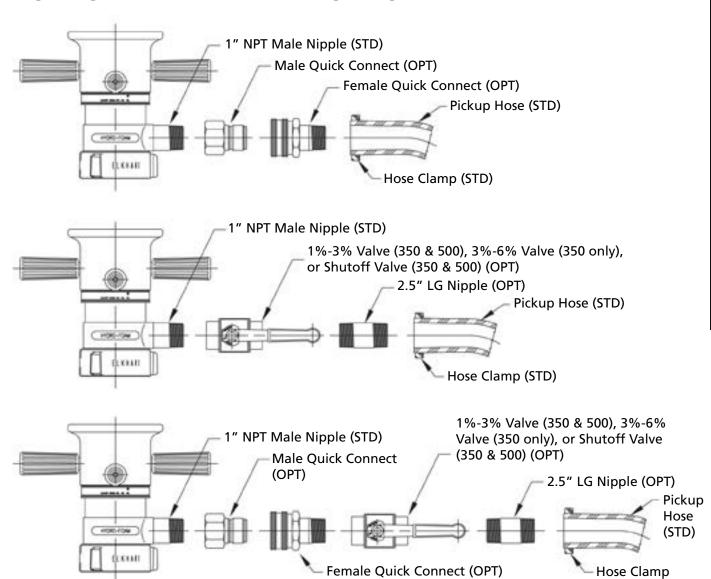

## OPTIONAL HARDWARE FOR FOAM INLET LINE

**NOTE:** These illustrations show typical combinations of valves and fittings. Other combinations can be provided to satisfy customer needs.