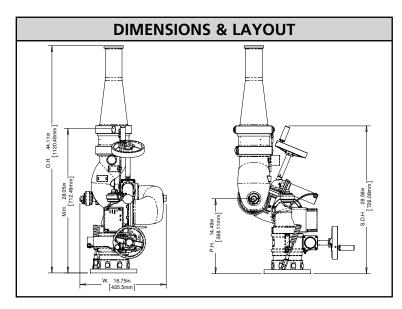

| SPECIFICATIONS   |                                                                  |  |  |  |
|------------------|------------------------------------------------------------------|--|--|--|
| Model:           | 7500X2                                                           |  |  |  |
| Max Flow:        | 3000 GPM (12,000 LPM)                                            |  |  |  |
| Max Pressure:    | 500 PSI (34.5 bar)                                               |  |  |  |
| Inlet:           | 4" ANSI, DN100                                                   |  |  |  |
| Outlet:          | 5" Male NHT & BSPP                                               |  |  |  |
| Travel:          | Vertical: -45° to +90° (135°)<br>Horizontal: L175 to R175 (350°) |  |  |  |
| Voltage:         | 12 or 24 VDC compatible                                          |  |  |  |
| Control:         | CANbus J1939                                                     |  |  |  |
| Communication:   | 915 MHz RF - FCC<br>868 MHz RF - CE                              |  |  |  |
| Material/Finish: | Teflon impregnated, hard anodized Elk-O-Lite®                    |  |  |  |
| Stow Height:     | 20"(508mm) without optional<br>handwheel                         |  |  |  |
| Weight:          | 58 lbs (26.3 kg)                                                 |  |  |  |