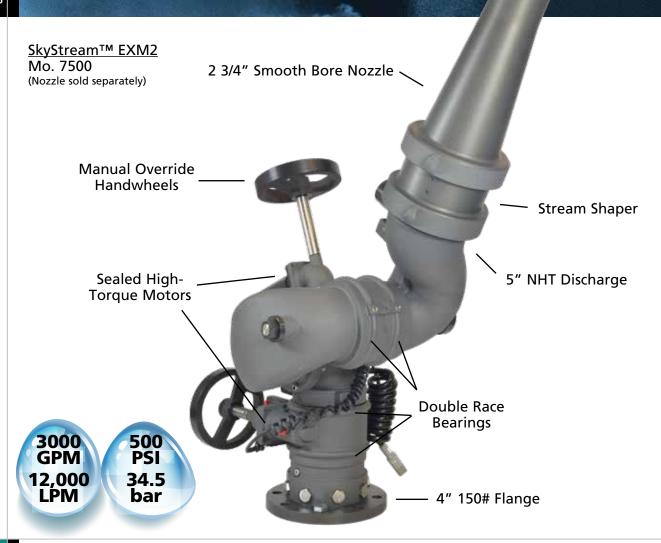

SKYSTREAM™ EXM2

## **SkyStream**<sup>TM</sup>

Taking the Scorpion EXM to the next level, the SkyStream EXM increases the flow capability to 3000 GPM (11355 LPM). With it's 5" NHT outlet, the SkyStream delivers best in class flow that provides a reach of up to 120 meters, making it ideal for use with fire apparatus, industrial pumper, and aerial vehicles.

- 3000 GPM flow
- Large range of travel: -45° to +90° vertical & L175° to R175° horizontal
- Patented, elliptical waterway is Teflon impregnated, hard anodized aluminum alloy
- Programmable travel speeds, 3D travel limits, keep out zones, stow and oscillation
- Integrated water valve control

| SPECIFICATIONS   |                                                                  |  |  |  |
|------------------|------------------------------------------------------------------|--|--|--|
| Model:           | 7500X2                                                           |  |  |  |
| Max Flow:        | 3000 GPM (12,000 LPM)                                            |  |  |  |
| Max Pressure:    | 500 PSI (34.5 bar)                                               |  |  |  |
| Inlet:           | 4" ANSI, DN100                                                   |  |  |  |
| Outlet:          | 5" Male NHT & BSPP                                               |  |  |  |
| Travel:          | Vertical: -45° to +90° (135°)<br>Horizontal: L175 to R175 (350°) |  |  |  |
| Voltage:         | 12 or 24 VDC compatible                                          |  |  |  |
| Control:         | CANbus J1939                                                     |  |  |  |
| Communication:   | 915 MHz RF - FCC<br>868 MHz RF - CE                              |  |  |  |
| Material/Finish: | Teflon impregnated, hard anodized Elk-O-Lite®                    |  |  |  |
| Stow Height:     | 20"(508mm) without optional<br>handwheel                         |  |  |  |
| Weight:          | 58 lbs (26.3 kg)                                                 |  |  |  |