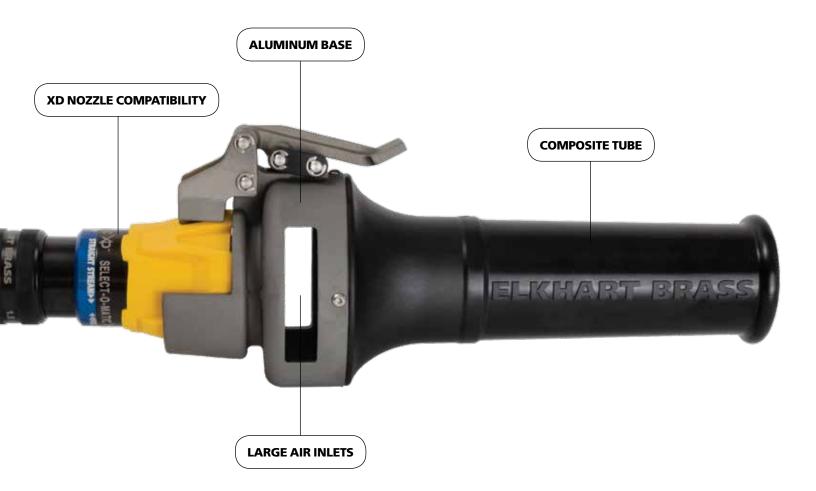

Designed for use when greater foam expansion rates are needed, the XD Foam

Tube is an ideal accessory for any XD handline fog nozzle. The tube is an aluminum and composite design combining maximum durability in a lightweight package. The inside of the tube features a Hydroverter screen which assists in agitation and large air inlets to optimize aeration in the finished foam solution. The tube is secured by a single locking lever allowing it to be

attached or removed quickly and easily.

## **FEATURES**

- Large air inlets to assist in adding more air to foam solution to achieve greater expansion rates
- Built in Hydroverter screen assists with solution agitation optimizing finished foam
- Composite tube design results in considerable weight reduction
- Lightweight aluminum attachment base with large single locking lever for easy attachment and detachment
- Compatible with the XD handline fog nozzle series