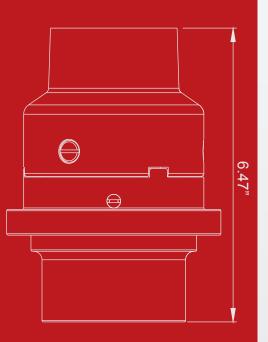

# **Monitor Quick Connect**

Simple, fast and effective connect/disconnect system.

The Quick Connect Coupler is a custom designed accessory for quick, easy installation and removal of Elkhart Brass monitors. Once the 2.5" Quick Connect Coupler is installed, no tools are required to operate. It only requires a 1/3 rotation to lock or unlock the monitor into place; essentially creating a Plug-and-Play scenario. A patented safety lock mechanism prevents accidental disconnects while waterway is pressurized.



500 PSI Operation



Durable Elk-O-Lite
Aluminum Construction



**NEMA 4 Environmental Rating** 





TO SWAP OR STORE WATER MONITORS.

# 4.72"



# Monitor Quick Connect Simple connect/disconnect system.

The Quick Connect Coupler doesn't have a specific direction of flow, and can be installed onto plumbing in either direction.

[May require additional adapters. Not provided by Elkhart Brass]

Monitor Side - Male



Monitor Side - Female



## Quick Connect Specifications:

• Model 7150

• Max Pressure 500 PSI

• Inlet 2.5" NPT Female

• Outlet 2.5" NPT Male

• Weight 2.8 LBS.

• Environmental Rating NEMA 4

### Quick Connect - Pieces Separated