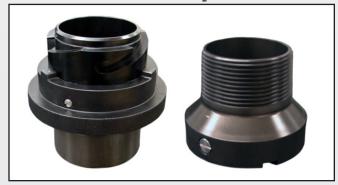

Monitor Side - Male

Monitor Side - Female

### Quick Connect - Pieces Separated