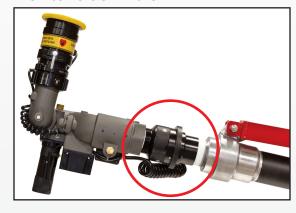

# **Monitor Quick Connect**

Simple, fast and effective connect/disconnect system.

The Quick Connect Coupler is a custom designed accessory for quick, easy installation and removal of Elkhart Brass monitors. Once the 2.5" Quick Connect Coupler is installed, no tools are required to operate. It only requires a 1/3 rotation to lock or unlock the monitor into place; essentially creating a Plug-and-Play scenario. A patented safety lock mechanism prevents accidental disconnects while waterway is pressurized.

# Monitor Quick Connect Simple connect/disconnect system.

The Quick Connect Coupler doesn't have a specific direction of flow, and can be installed onto plumbing in either direction.

[May require additional adapters. Not provided by Elkhart Brass]