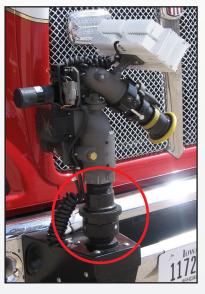

# **Monitor Quick Connect**

Simple, fast and effective connect/disconnect system.

The Quick Connect Coupler is a custom designed accessory for quick, easy installation and removal of Elkhart Brass monitors. Once the 2.5" Quick Connect Coupler is installed, no tools are required to operate. It only requires a 1/3 rotation to lock or unlock the monitor into place; essentially creating a Plug-and-Play scenario. A patented safety lock mechanism prevents accidental disconnects while waterway is pressurized.

# Monitor Quick Connect Simple connect/disconnect system.

The Quick Connect Coupler doesn't have a specific direction of flow, and can be installed onto plumbing in either direction.

[May require additional adapters. Not provided by Elkhart Brass]