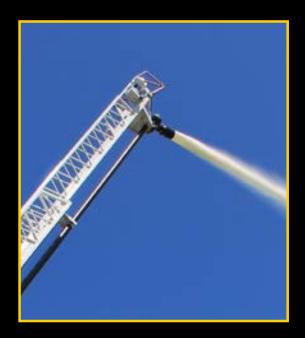

At only 115 lbs (52kg), the 6" inlet and dual waterway design of the Magnum EXM produces 5000 GPM (19,000 LPM) with just 38 PSI (2.6 bar) of total static pressure drop. The efficient waterway results in a lower inlet pressure requirement while still producing a reach of over 400 feet (120 meters).