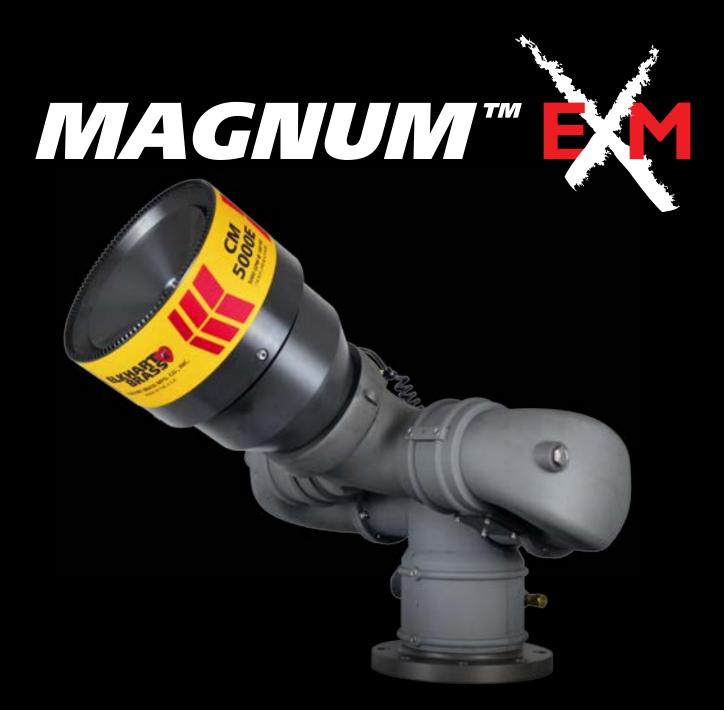

At only 115 lbs (52kg), the 6" inlet and dual waterway design of the Magnum EXM produces 5000 GPM (19,000 LPM) with just 38 PSI (2.6 bar) of total static pressure drop. The efficient waterway results in a lower inlet pressure requirement while still producing a reach of over 400 feet (120 meters).

## **EXM DESIGN FEATURES**

- Heavy-duty swivel joints supported by thrust rods and bearings
- Efficient elliptical waterway
- Hard anodized aluminum alloy construction
- High torque motors

|                          | SPECIFICATIONS                                                   |
|--------------------------|------------------------------------------------------------------|
| Model                    | 7600                                                             |
| Max Flow                 | 5000 GPM (19,000 LPM)                                            |
| Max Pressure             | 200 PSI (13.8 BAR)                                               |
| Inlet                    | 6" 150# Flange                                                   |
| Outlet                   | 6" NHT                                                           |
| Vertical Travel          | -60° to +90°                                                     |
| Horizontal Travel        | L175° to R175°                                                   |
| Control<br>Communication | CAN bus J1939<br>2.4 Ghz digital radio frequency<br>(unlicensed) |
| Material                 | Teflon impregnated, hard anodized Elk-O-Lite®                    |
| Swing Radius             | 13"                                                              |
| Stow Height              | 19"                                                              |
| Weight                   | 115 lbs. (52kg) including nozzle                                 |