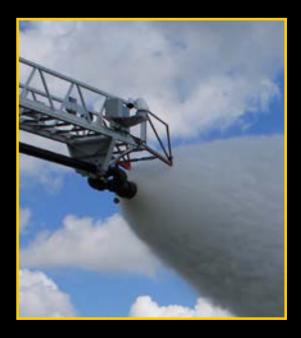

At only 115 lbs (52kg), the 6" inlet and dual waterway design of the Magnum EXM produces 5000 GPM (19,000 LPM) with just 38 PSI (2.6 bar) of total static pressure drop. The efficient waterway results in a lower inlet pressure requirement while still producing a reach of over 400 feet (120 meters).