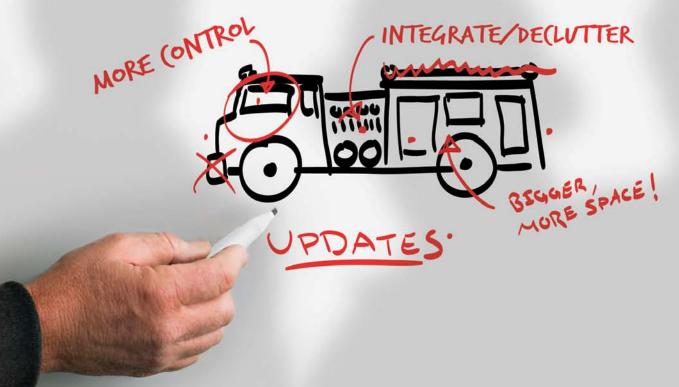

## Give your team the tool to bring their best ideas to life.

Elkhart's powerful new EXM operating system. Enables you to solve tomorrow's design challenges with today's most advanced technology.

When your apparatus design team goes to the drawing board to begin specifying new equipment, the challenges aren't limited to the present. The team needs to anticipate future needs as well. Reducing costs. Increasing efficiency. Incorporating the latest best practices for firefighter safety. Chances are the team has some great ideas. Now you have a solution to bring their ideas to life. Elkhart's EXM operating system.

Fully CAN bus compatible, the versatility designed into EXM is unmatched by any competitive system. The unique "plug and play" architecture streamlines apparatus design, is totally programmable and can be operated via wired or wireless communication. It's the ultimate system and the ultimate solution.